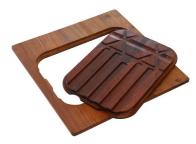

GRILLE PORTE-ASSIETTES INOX 25x35 A100 A54 \* only in combination with the accessory A644 F04

**PLANCHE DE DECOUPE CRYSTAL** 23x41 CM A631 C00

PLANCHE DE DECOUPE DOUBLE HDPE A644 A01

PLANCHE DE DECOUPE DOUBLE IROKO A644 F04