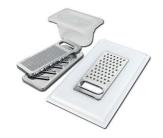

GRILLE PORTE-ASSIETTES INOX 25x35 A100 A54 \* only in combination with the accessory A644 F04

**PLANCHE DE DECOUPE CRYSTAL** 23x41 CM A631 C00

PLANCHE DE DECOUPE DOUBLE HDPE A644 A01

PLANCHE DE DECOUPE DOUBLE IROKO A644 F04

**PLANCHE DE DECOUPE HDPE 27x42 CM** A657 F01

**CUVETTE INOX PERFOREE** A151 FOO \* only in combination with the accessory A644 A01

GRILLE PORTE-ASSIETTES INOX 250x425 A100 B01

#### KIT RÂPES ET PLANCHE DE DECOUPE HDPE

A159 A01 \* only in combination with the accessory A644 A01